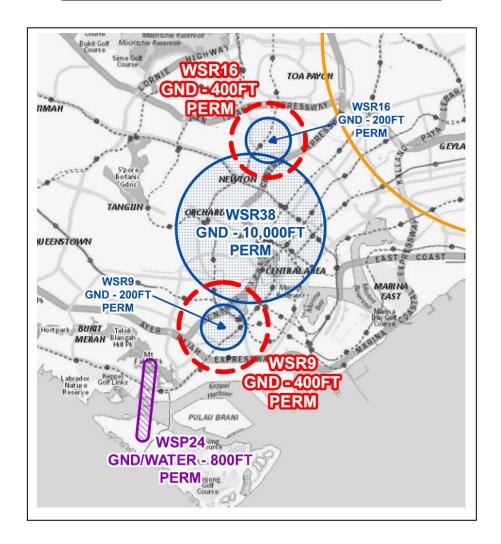

2.2 Please refer to Annex A for the location of the revised restricted areas WSR9 and WSR16.

## Location of the revised restricted areas WSR9 and WSR16

Publication Date: 28 Nov 2024