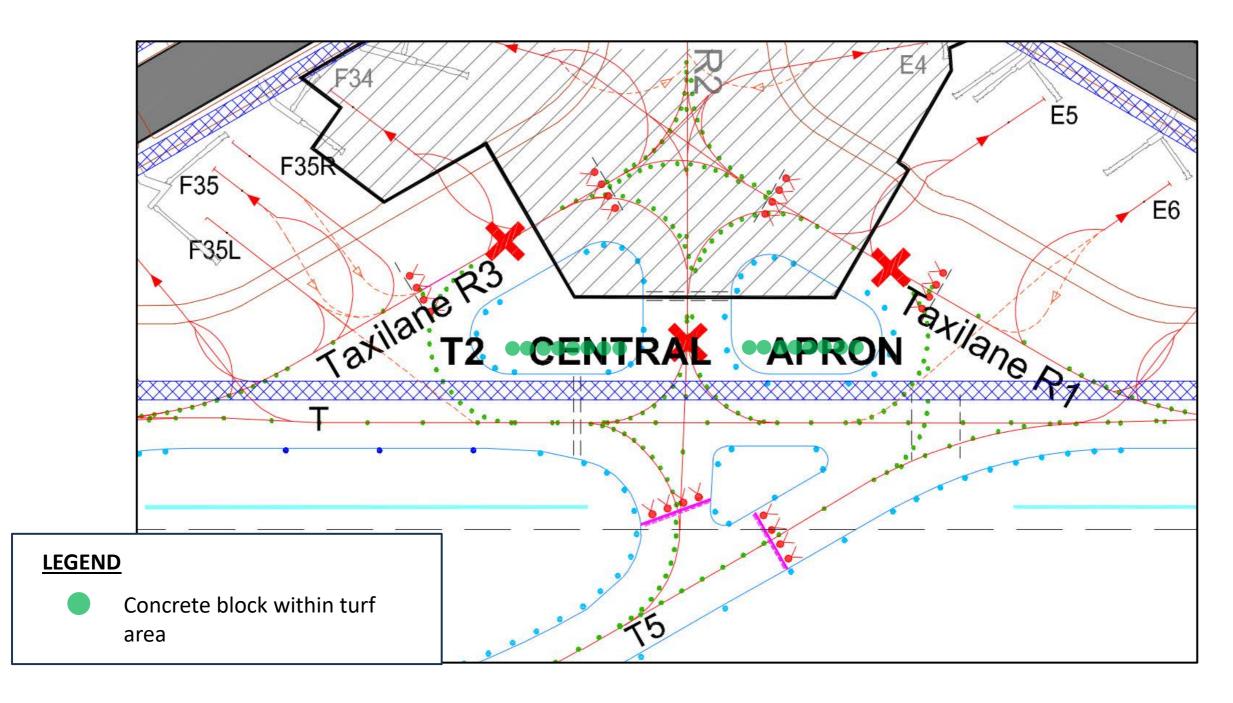

#### **3 CONCRETE BLOCKS WITHIN TURF AREA OF T2 CENTRAL APRON**

3.1 Concrete blocks will be installed and flushed with the turf area of the T2 Central Apron as monitoring points for the ATS units, as detailed in **Annex B**.

## Publication Date: 28 Oct 2024

PAGE INTENTIONALLY LEFT BLANK

ENLARGED LOCATION PLAN FOR THE LOCATION OF CONCRETE BLOCKS WITHIN THE TURF AREA OF T2 CENTRAL APRON OF SINGAPORE CHANGI AIRPORT

#### Annex B