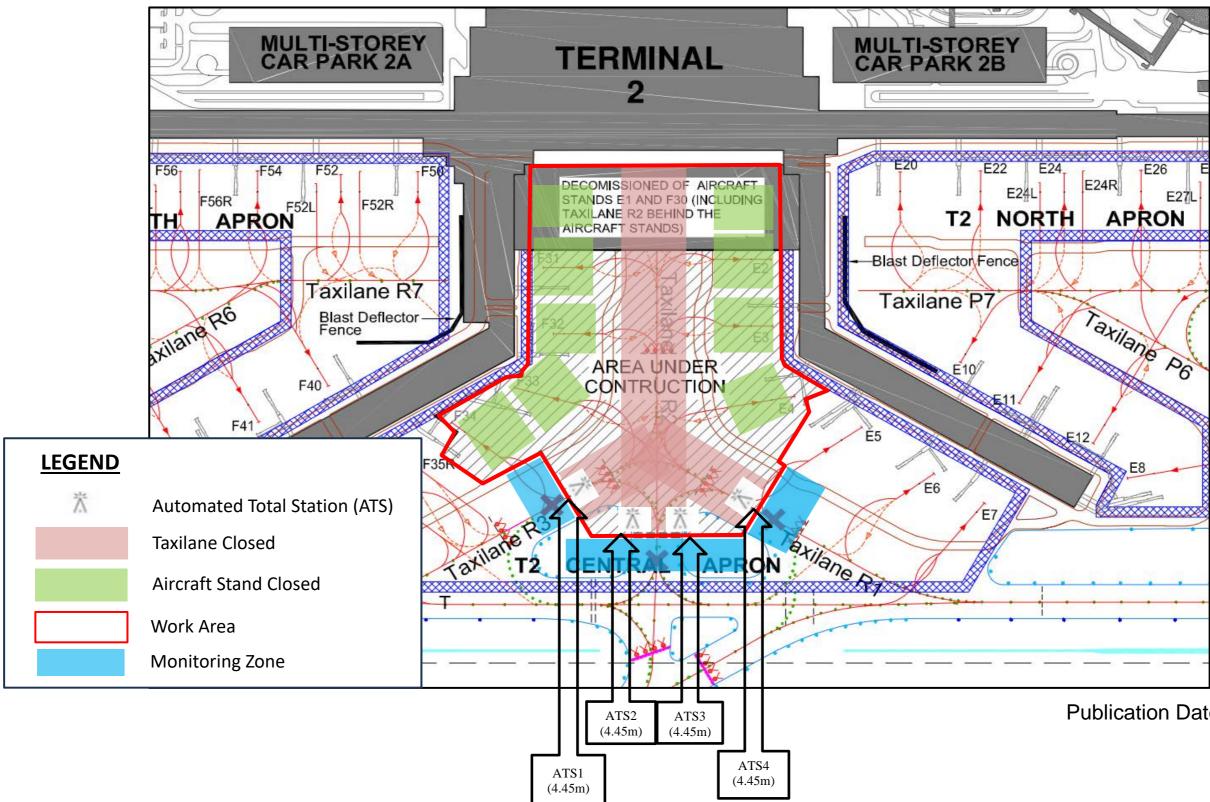

# 2 LOCATION OF AUTOMATIC TOTAL STATION ("ATS") TOWERS AND USAGE OF CLASS 3R LASERS

2.1 Non-frangible ATS towers (see details in the table below) for monitoring ground elevation will be temporarily erected at T2 Central Apron construction site. ATS towers will be marked and lighted at night.

| ATS Code | Coordinates              | Height AGL (m) | Distance from Taxiway T<br>centreline (m) |
|----------|--------------------------|----------------|-------------------------------------------|
| ATS1     | 012111.05 N 1035931.96 E | 4.45           | 112                                       |
| ATS2     | 012112.49 N 1035934.04 E | 4.45           | 70                                        |
| ATS3     | 012113.79 N 1035934.58 E | 4.45           | 70                                        |
| ATS4     | 012116.52 N 1035934.66 E | 4.45           | 100                                       |

2.3 As solar panels are used to power the ATS units, pilots are also advised of potential glare due to the reflection of the sun from the solar panels.

2.4 Please refer to Annex A for ATS locations and monitoring zones.

### ENLARGED LOCATION PLAN FOR THE LOCATION OF AUTOMATED TOTAL STATIONS AND THE ASSOCIATED INSTRUMENTATION MONITORING ZONE WITHIN T2 CENTRAL APRON **OF SINGAPORE CHANGI AIRPORT**

#### Annex A