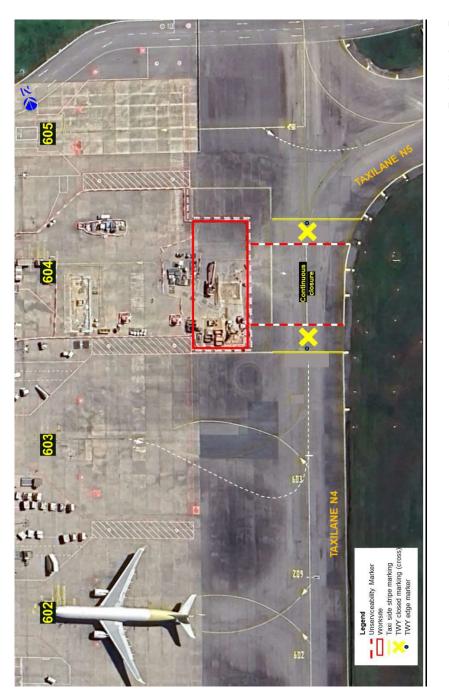

2.6 Please refer to **Annex A** for the enlarged location plan of Taxilane N4 at East Cargo Apron and **Annex B** for a visualisation of the closed section of Taxilane N4 behind aircraft stand 604.

#### Legend

Taxilane N4 behind Aircraft Stand 604 closed

Work Area

Aircraft Stand 603 downgraded to Code C

Publication Date: 30 Aug 2024

PAGE INTENTIONALLY LEFT BLANK

Visualisation of Taxilane N4 closure behind Aircraft Stand 604, Singapore Changi Airport

Publication Date: 30 Aug 2024

Diagram not to scale & for illustration only.

PAGE INTENTIONALLY LEFT BLANK