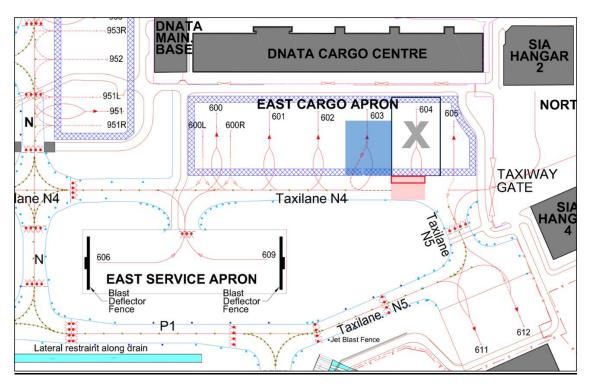

2.6 Please refer to **Annex A** for the enlarged location plan of Taxilane N4 at East Cargo Apron and **Annex B** for a visualisation of the closed section of Taxilane N4 behind aircraft stand 604.

## Enlarged Location Plan of closed section of Taxilane N4 behind Aircraft Stand 604, and Downgrade of Aircraft Stand 603 to Code C, Singapore Changi Airport

#### Legend

Taxilane N4 behind Aircraft Stand 604 closed

Work Area

Aircraft Stand 603 downgraded to Code C

Publication Date: 30 Aug 2024

PAGE INTENTIONALLY LEFT BLANK

Visualisation of Taxilane N4 closure behind Aircraft Stand 604, Singapore Changi Airport